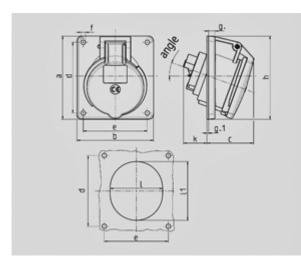

Std. Pack. 10 Qty.

| Drawing                            | Amp.    |      | 16  |     |     | 32  |     |
|------------------------------------|---------|------|-----|-----|-----|-----|-----|
| 1 MB 260                           | Poles   | 3    | 4   | 5   | 3   | 4   | 5   |
| Dim. in mm                         | а       | 73.5 | 100 | 100 | 100 | 100 | 100 |
|                                    | b       | 64   | 92  | 92  | 92  | 92  | 92  |
|                                    | c       | 50   | 59  | 58  | 62  | 62  | 61  |
|                                    | d       | 60   | 85  | 85  | 85  | 85  | 85  |
|                                    | e       | 52   | 77  | 77  | 77  | 77  | 77  |
|                                    | f       | 5.5  | 5.5 | 5.5 | 5.5 | 5.5 | 5.5 |
|                                    | g.      | 7    | 8   | 8   | 8   | 8   | 8   |
|                                    | g.1     | 2    | 2   | 2   | 2   | 2   | 2   |
|                                    | h       | 79   | 100 | 100 | 103 | 103 | 106 |
|                                    | k       | 44   | 34  | 34  | 54  | 54  | 49  |
|                                    | 1       | 52   | 55  | 65  | 67  | 67  | 72  |
|                                    | 11      | 60   | 63  | 72  | 82  | 82  | 85  |
|                                    | α       | 20°  | 20° | 20° | 20° | 20° | 20° |
| Terminal for cond                  | . cross | 1.5  | 1.5 | 1.5 | 2.5 | 2.5 | 2.5 |
| section (mm <sup>2</sup> ) minmax. |         | -4   | -4  | -4  | -10 | -10 | -10 |