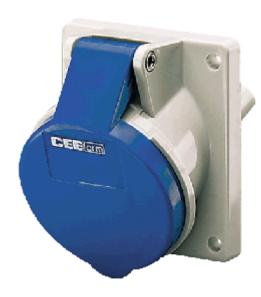

## Panel mounted socket - Part no. 1499

screw terminalssuitable for through wiring

20° inclination

32A receptacles optional fitted with auxiliary contact

| Protection type       | IP 44           |
|-----------------------|-----------------|
| Ampere                | 32A             |
| Poles                 | 5р              |
| Voltage               | 230V            |
| Hertz                 | 50-60 Hz        |
| Earth position        | 9h              |
| Contact               | standard        |
| Connection technology | Screw terminals |